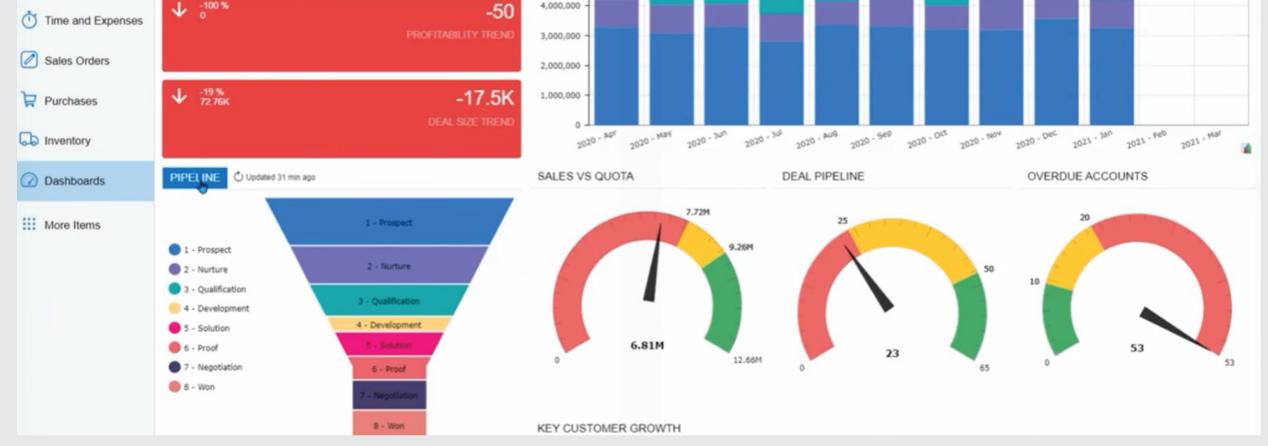

## **SALES & MARKETING KPIs**

| Acumatica     | Search Q         | ଓ               |                          | Revision Two Products<br>Products Wholesale | 2:08 PM | <b>~</b> ⑦  | 💄 admin admin  |
|---------------|------------------|-----------------|--------------------------|---------------------------------------------|---------|-------------|----------------|
| Favorites     | Sales Manager ★  |                 |                          |                                             |         | REFRESH ALL | DESIGN TOOLS . |
| Finance       | + Assign Leads   | + Assign Opps   | MY TEAM'S SALES BOOKINGS |                                             |         |             |                |
| in manos      | <b>Y</b> 70      | <b>V</b> 0      | 7,000,000                |                                             | _       | _           |                |
| Payables      | UNASSIGNED LEADS | UNASSIGNED OPPS | 6,000,000 -              |                                             |         |             |                |
| + Receivables |                  |                 | 5,000,000 -              |                                             |         |             |                |
| -             |                  |                 |                          |                                             |         |             |                |